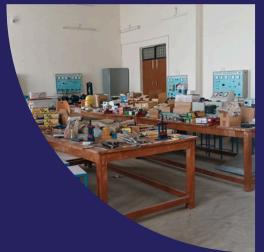

Government ITI Madawara, Mahrauni, Lalitpur, was established in 2024 by the Government of Uttar Pradesh and is operated by the Prerna Group under the Public-Private Partnership (PPP) model. Our College is dedicated to provide quality technical education and skill development to students. The institution offers ITI courses in Electrician, Fitter, Solar Technician, Welder, COPA, Fashion Design Technology, Civil Engineer Assistant, Electronic Mechanic, Basic Cosmetology and Physiotherapy Technician, supported by state-of-the-art laboratories for hands-on learning. With experienced faculty and a commitment to fostering innovation and excellence, Government ITI, Madwara, Mahrauni, Lalitpur prepares students to meet the demands of the evertechnological landscape. holistic evolvina Our educational approach aims to shape the future of our students and contribute to technological advancements in society.